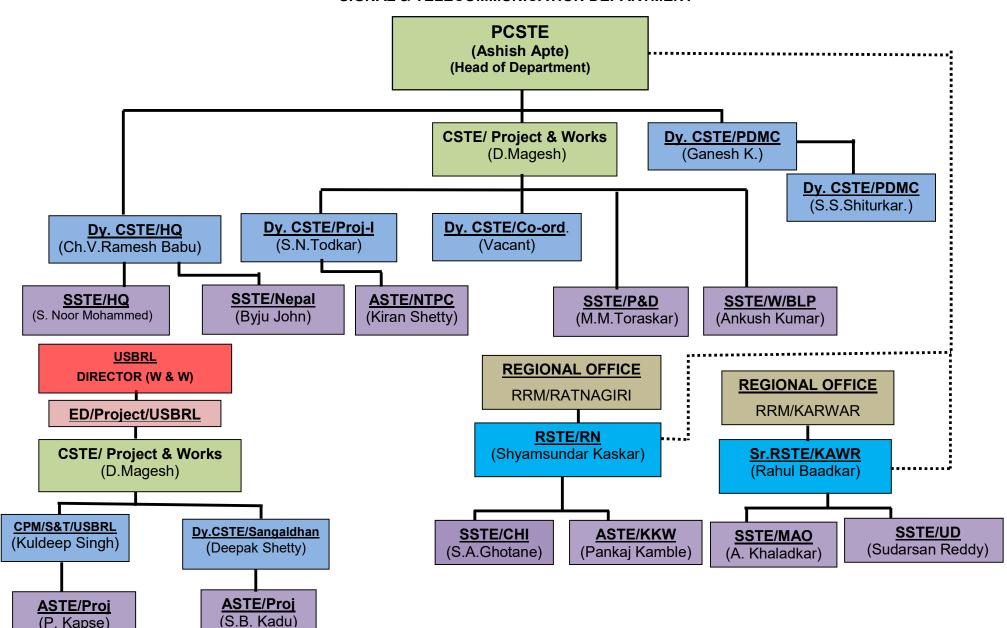

## SIGNAL & TELECOMMUNICATION DEPARTMENT

PCSTE: Principal Chief Signal & Telecommunication Engineer.

CSTE (P&W): Chief Signal & Telecommunication Engineer/ (Project & Works)

Dy. CSTE (PDMC): Deputy Chief Signal & Telecommunication Engineer(Project Development Monitoring Cell)

Dy. CSTE (Co-Ord.): Deputy Chief Signal & Telecommunication Engineer (Co-Ordination)

Dy. CSTE (HQ): Deputy Chief Signal & Telecommunication Engineer (Headquarter)

Dy. CSTE/Project-I: Deputy Chief Signal & Telecommunication Engineer/ Project.

CPM/S&T/USBRL: Chief Project Manager/ Signal & Telecommunication/USBRL

Dy. CSTE/J&K: Deputy Chief Signal & Telecommunication Engineer/ J&K

Dy. CSTE/Sangaldhan: Deputy Chief Signal & Telecommunication Engineer/ Sangaldhan

RSTE: Regional Signal & Telecommunication Engineer